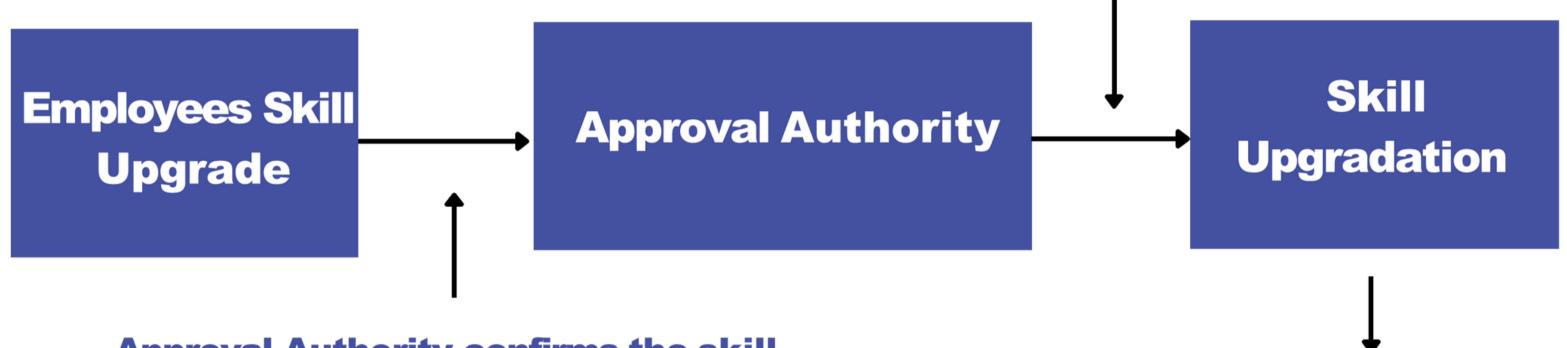

### Skill Book - Workflow - Skill Upgrade

#### Skill saved against each Employee vs Machine

- Approval Authority confirms the skill upgradation of Employee against Machine
- It approves the skill upgradation from L1 to L2 or as per company standard