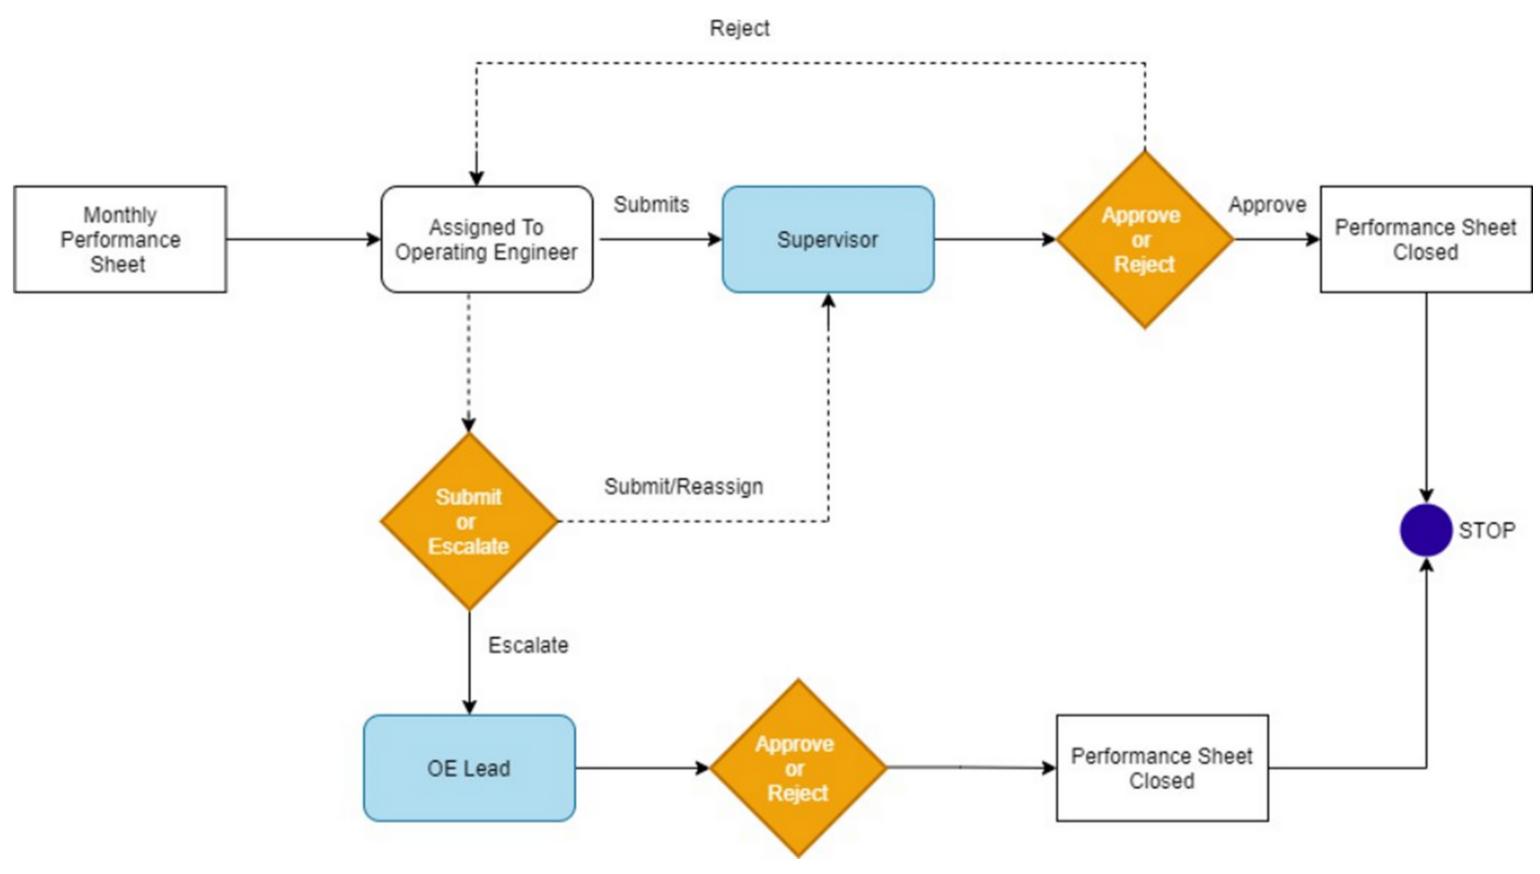

## **Skill Book - Workflow - Monthly Performance**

#### Skill Book - Monthly Performance Sheet:

- Monthly Performance sheet is part of Skill book
- It will be updated every month
- Parameterization and it's configuration for each plant
- Every parameter will have it's score logic and weightage
- OE and Supervisor's input will be considered after final approval