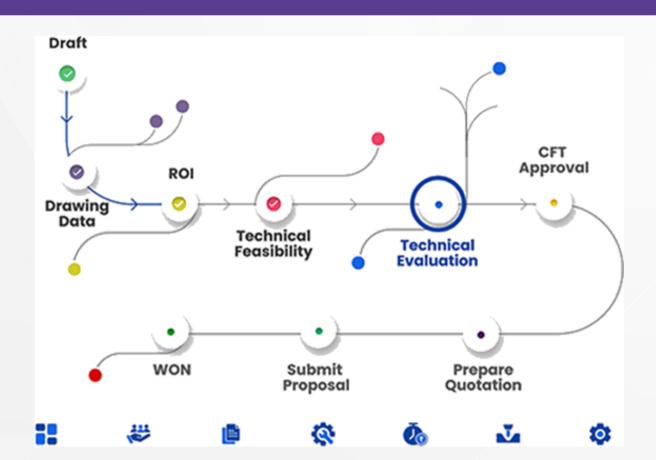

### Skill Book - Workflow - Skill Upgrade

#### Skill saved against each Employee vs Machine

- Approval Authority confirms the skill upgradation of Employee against Machine
- It approves the skill upgradation from L1 to L2 or as per company standard

 Overall live data at plant or location wise gathered