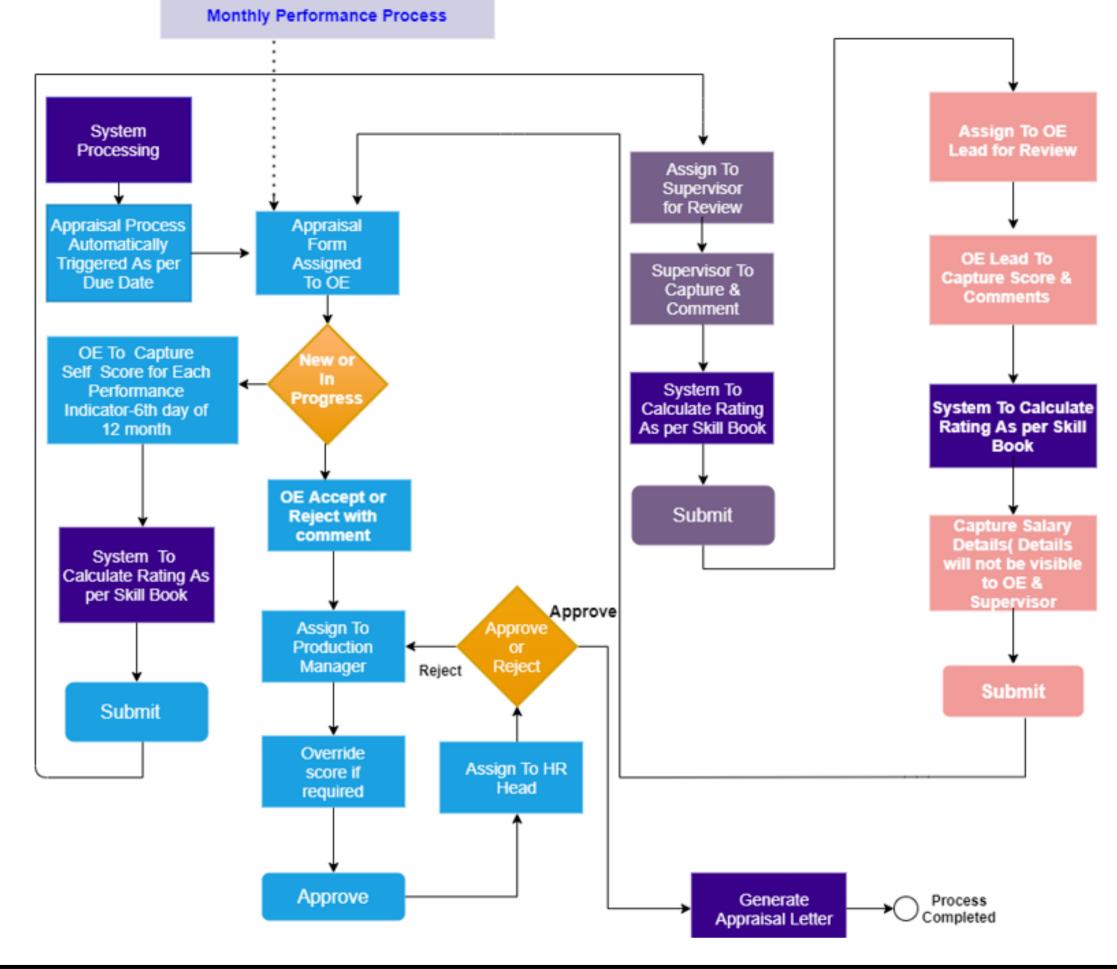

anual Activity
- Skill Data monitoring becomes easy
- Streamlining activity saves more than 80% time



against machines









### **Key Features**





Notifications Automatic and instant reporting

Dashboard Graphs & reports showcasing overall status of concerns within plant

KPI scoring can be configured based on company requirement







**KPI** Scoring





SOC 2

### Skill Book - Workflow - Skill Upgrade

#### Skill saved against each Employee vs Machine



- Approval Authority confirms the skill upgradation of Employee against Machine
- It approves the skill upgradation from L1 to L2 or as per company standard

 Overall live data at plant or location wise gathered











## **Skill Book - Workflow - Monthly Performance**













## PMS Workflow -Annual Appraisal Cycle













#### **Thank You**

#### For, giving us an opportunity





www.myeNovation.com



- + 91 9009231818
- +91 77200 35299
- +91 8459383737



nishant@myenovation.com raj.dubal@greentinsolutions.com pallavi@greentinsolutions.com