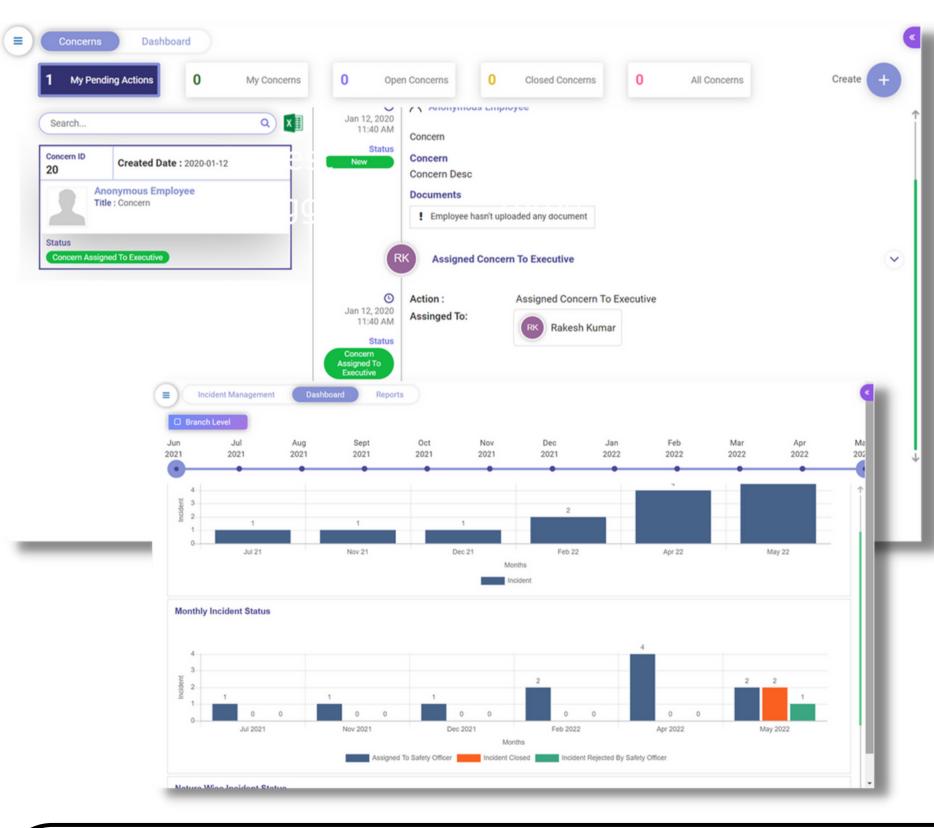

### **Key Features**

Notifications Automatic and instant reporting

Dashboard Graphs & reports showcasing overall status of concerns within plant

KPI scoring can be configured based on company requirement